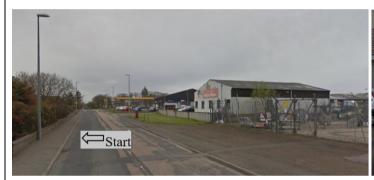

## **Key Identified Risks**

| Distance  | Location                                                                           | Identified Significant<br>Risk/Hazards | Level of Risk<br>Low/Med/High | Measures to reduce Risk (if applicable)                                                                          |
|-----------|------------------------------------------------------------------------------------|----------------------------------------|-------------------------------|------------------------------------------------------------------------------------------------------------------|
| Miles 0.0 | Start Located at the lamppost opposite the substation near North Highland College. | Traffic                                | Med                           | Signage to warn traffic. Start coned off. Timekeeper. Marshall to push off competitors. Marshalls to wear HiVis. |